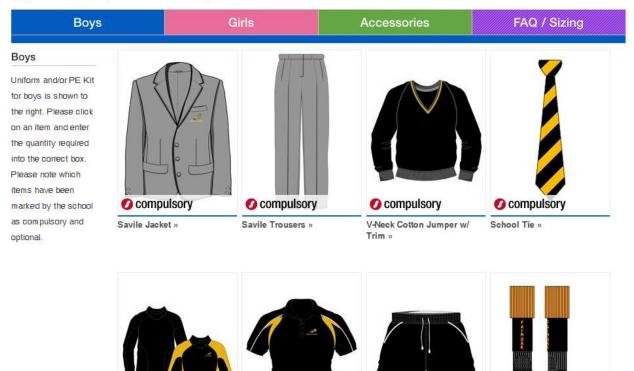

All of the Uniform and PE Kit products will be displayed with an indication if the product is compulsory or optional.

#### Important Information

Please find below tabs for each gender - to order please click on the relevant tab and select the items you require.

Please ensure you visit our accessories tab for our most recent special offers and if you have any questions or queries please visit our FAQ/Sizing tab below.

## Adding items to the basket

Compulsory

Multi-Sport Shirt »

To add an item to your basket, click on the picture or the name of the product and the order form will appear.

Compulsory

Vapour Polo »

Compulsory